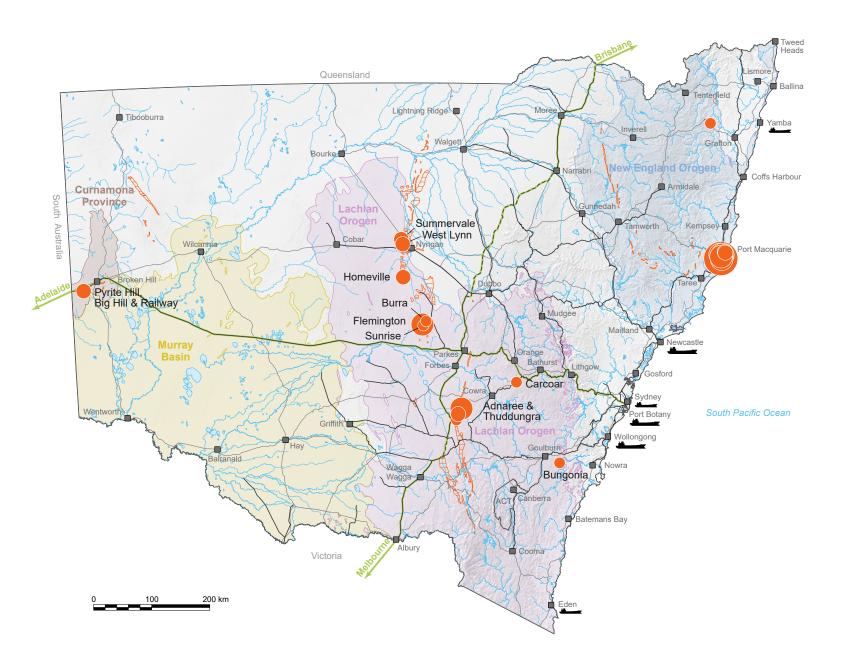

#### Reference

Deposit or occurrence

#### Prospective area

Cobalt and scandium

### Topography

Locality

Major railway corridor

Railway line

- Railway line, proposed

— Major road

Major watercourse

Minor watercourse

Export port

Data compiled by Geological Survey of New South Wales.

© State of New South Wales through Department of Primary Industries and Regional Development 2024.

Information presented is based on knowledge and understanding at the time of writing (February 2024) and may not be accurate, current or complete. This product is licensed under the Creative Commons Attribution 4.0 International licence (CC BY 4.0).