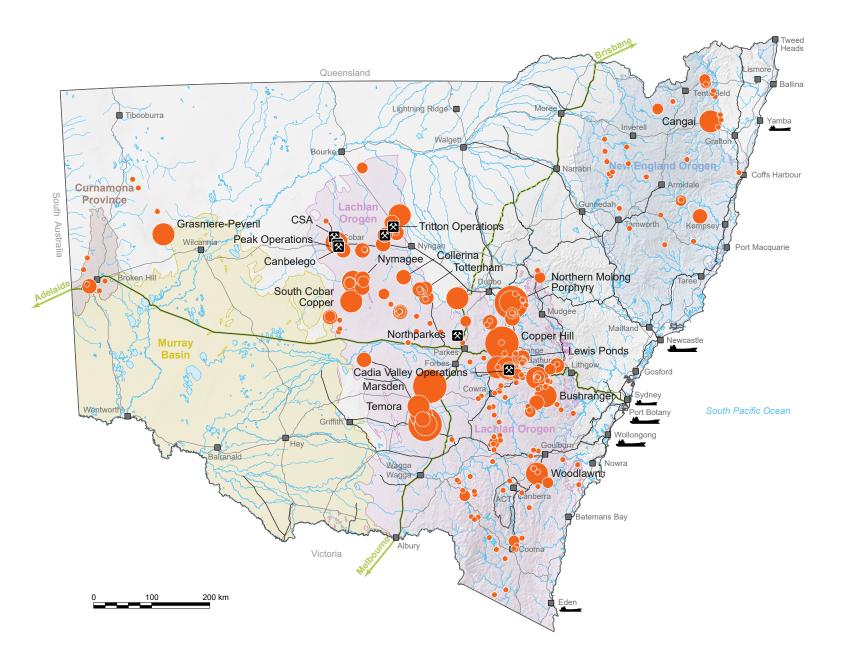

## Copper in New South Wales

## February 2024

## Reference

Deposit or occurrence

Operating mine

## Topography

Locality

\_\_\_\_ M

Major railway corridor

---- Railway line

--- Railway line, proposed

— Major road

Major watercourse

Minor watercourse

Export port

Data compiled by Geological Survey of New South Wales.

© State of New South Wales through Department of Primary Industries and Regional Development 2024.

Information presented is based on knowledge and understanding at the time of writing (February 2024) and may not be accurate, current or complete. This product is licensed under the Creative Commons Attribution 4.0 International licence (CC BY 4.0).