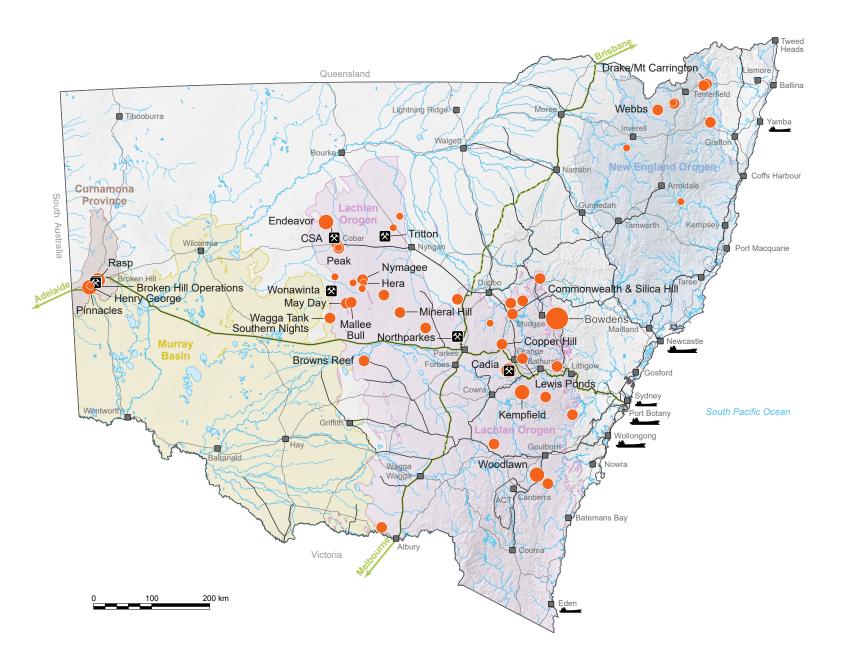

## Silver in New South Wales

## Reference

De

Deposit or occurrence

父

Operating mine

## Topography

Locality

Mata

Major railway corridor

---- Railway line

--- Railway line, proposed

— Major road

Major watercourse

Minor watercourse

Export port

Data compiled by Geological Survey of New South Wales.

© State of New South Wales through Department of Primary Industries and Regional Development 2024.

Information presented is based on knowledge and understanding at the time of writing (February 2024) and may not be accurate, current or complete. This product is licensed under the Creative Commons Attribution 4.0 International licence (CC BY 4.0).