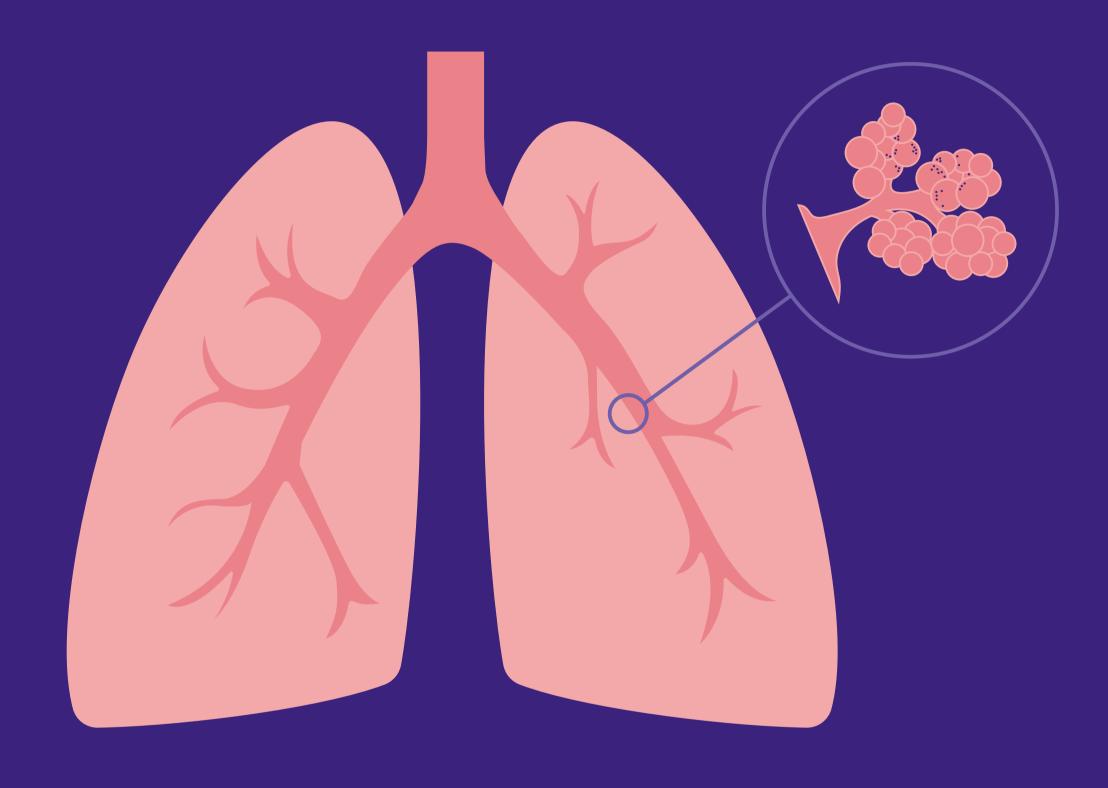

## Silicosis is entirely preventable

Dust – Just because you can't see it, doesn't mean it's not there.